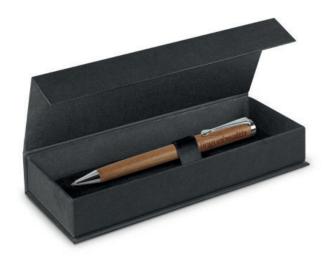

## PRODUCT DESCRIPTION:

This twist-action ballpoint pen is crafted from maple wood and accented with shiny chrome. It has a black Cross-style refill containing 800 meters of writing ink and can be presented in an optional sleeve or gift box.

Main Rimu

**MATERIALS:** Maple Wood

**COLOUR AVAILABLE: Natural** 

**SIZE:** Dia 11mm x L 140mm x 16mm (includes clip) **DECORATION OPTIONS:** Pad Print and Laser Engraving

MOQ: 100 units

**LEAD TIME:** 4-6 weeks **SET UP COSTS:** \$35 ex GST