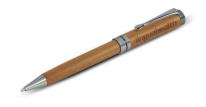

## PRODUCT DESCRIPTION:

This twist-action ballpoint pen is crafted from maple wood and accented with shiny chrome. It has a black Cross-style refill containing 800 meters of writing ink and can be presented in an optional sleeve or gift box.

Main Rimu

**MATERIALS:** Maple Wood

**COLOUR AVAILABLE: Natural** 

**SIZE:** Dia 11mm x L 140mm x 16mm (includes clip) **DECORATION OPTIONS:** Pad Print and Laser Engraving

MOQ: 100 units

**LEAD TIME:** 4-6 weeks **SET UP COSTS:** \$35 ex GST